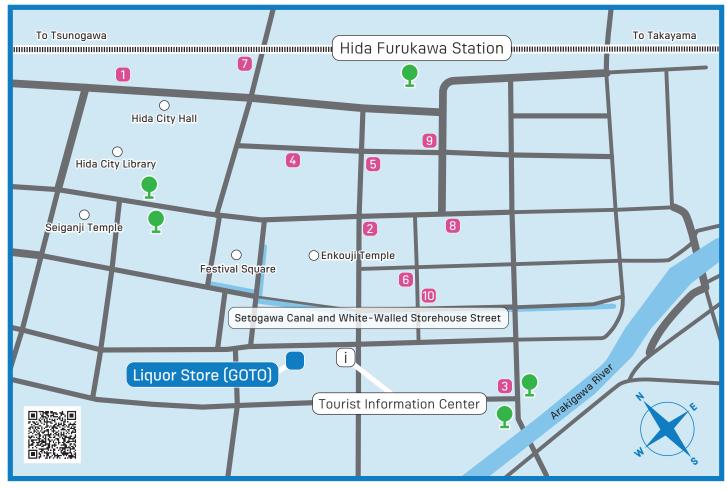

# HIDA FURUKAWA MAP

#### **3** PICK UP SOUVENIR

**Pick out your souvenir SAKE from Liquor Store GOTO.** (Closes at 8pm)

No operation on Sat. Sun. National holidays

| RESTAURANTS                              | CLOSED             | HOURS       | TEL: +81      | Sample Menu                                                     |
|------------------------------------------|--------------------|-------------|---------------|-----------------------------------------------------------------|
| 1 IZAKAYA GEN(居酒屋 源)                     | Wednesday          | 5:30pm-12am | 577-73-6683   | Pickled steak, sashimi, grilled fish, rice ball                 |
| 2 IZAKAYA CHOHACHI FURUKAWATEN(居酒屋長八古川店) | irregular holidays | 6pm-12am    | 090-3387-8229 | Charcoal-grilled skewers, Motsunabe (Japanese hotpot)           |
| 3 GAKU                                   | Wednesday          | 6pm-12am    | 080-1588-1144 | Salad, simmered food, Japanese dishes                           |
| 4 KOUBAI (香梅)                            | Sunday             | 5pm-11pm    | 577-73-4035   | Salad, grilled fish, sashimi, pickled steak                     |
| 5 Shinanoya                              | Sunday             | 5:30pm-11pm | 577-73-2447   | Hida-beef steak, salad, cheese, pizza, wine                     |
| ⑥SETOGAWASAKABA(瀬戸川酒場)                   | Tuesday            | 5:30pm-11pm | 577-73-6500   | Pizza, salad, sashimi, grilled meat, Japanese dishes            |
| 7 DINING SHOEN (ダイニング笑円)                 | Wednesday          | 5pm-12am    | 577-73-0456   | Okinawan cuisine (Goya Champuru, sea grapes), Gyoza, fried rice |
| 8 Sen Teppan yaki & sushi (千)            | Monday             | 6pm-1am     | 577-73-5411   | Sashimi, sushi, Okonomiyaki, Teppan-yaki                        |
| 9 NAGOMITEI (なごみ亭)                       | Tuesday            | 4pm-11pm    | 577-73-0567   | Japanese dishes, Karaage (fried chicken), meat, fried tofu      |
| 10BABANOKADOYA(馬場のかどや)                   | Tuesday            | бр-11рт     | 090-8869-2873 | Yakitori, Hida-beef, Japanese sake, Avocado cheese              |