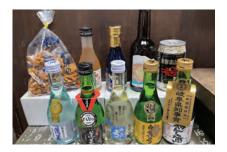

#### **3** PICK UP SOUVENIR

**Pick out your souvenir SAKE from Liquor Store GOTO.** (Closes at 8pm)