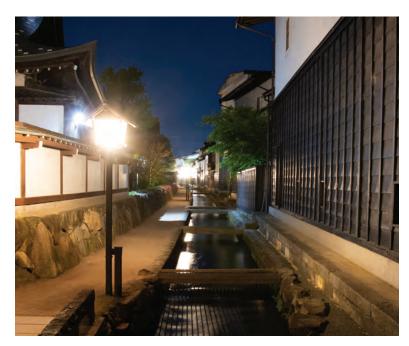

## HIDA FURUKAWA FOOD & SAKE SET ¥5,000 INCLUDING TAX

Hida Furukawa, nestled along a quaint riverside, exudes charm with its historic wooden buildings. Only a 30-minute bus ride from Takayama, this quaint town offers an escape from the bustling city. Hida Furukawa is a great place to unwind and savor local sake and cuisine. Come enjoy the authentic flavors and rhythms of rural Japan in Hida Furukawa.

# HIDA FURUKAWA MAP