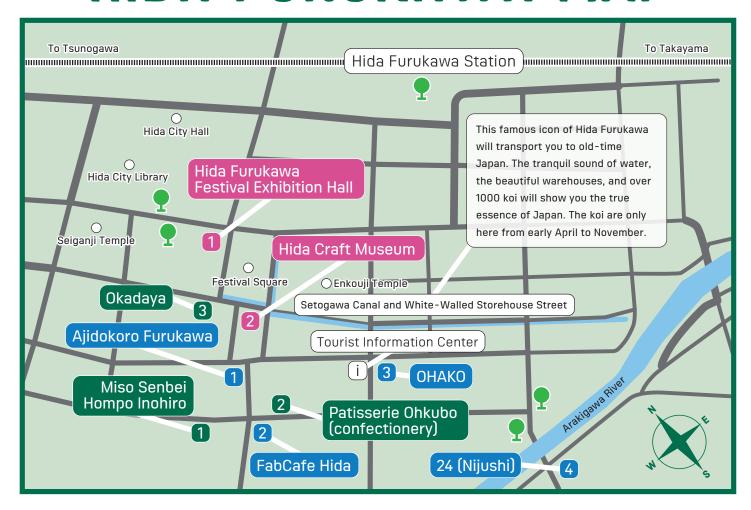

# CULTURE SET

Includes admission to both attractions

- Hida Furukawa Festival Exhibition Hall
- 2 Hida Craft Museum

# **B** CAFE SET

Choose one of the cafes listed below

- 1 Aiidokoro Furukawa
- 3 OHAKO
- 2 FabCafe Hida
- 4 24 (Nijushi)

Choose one of the shops listed below

- 1 Miso Senbei Hompo Inohiro
- Patisserie Ohkubo (confectionery)
- Okadaya

# HIDA FURUKAWA MAP