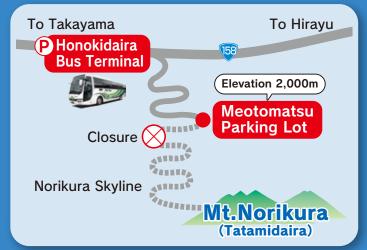

## ※ Open Only 12 Days!! ※

Apr.27 - May6, May11 - May12

9a.m. ~ 4p.m.

Vehicles

Shuttle bus (Spring bus)
Chartered bus
Private bus over 11 people
Taxi, Bicycle
Authorized vehicle

※ Norikura Skyline (the section of the early opening) does not allow private vehicles. Take Spring Bus at Honokidaira bus terminal. Honokidaira parking lot is free.